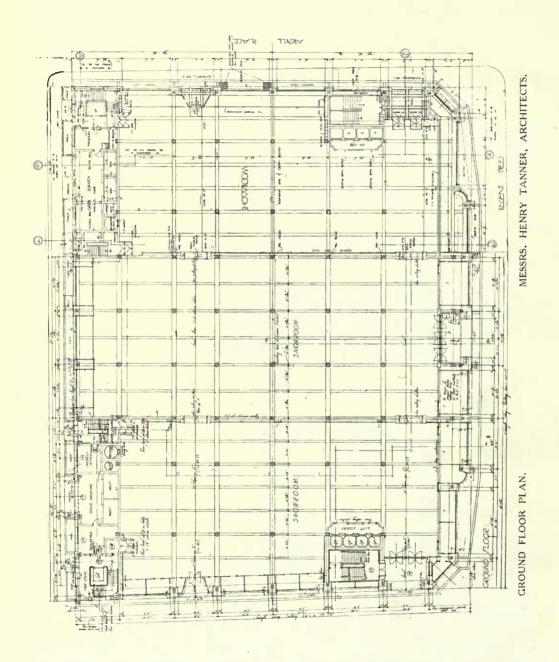

### MODERN BUSINESS PREMISES.

|                                                            | PAGE     |                                                  | PAGE                       |
|------------------------------------------------------------|----------|--------------------------------------------------|----------------------------|
| FRASER, PERCIVAL M., II, New Court, Lincoln's Inn Fields,  |          | TANNER, MESSRS. HENRY, 12, Regent Street, S.W.   |                            |
| W.C.1.                                                     |          | Main Entrance Front Detail Elevation             | 48~49                      |
| The Mill, Erith, Kent                                      | 26       | Ground Floor Plan                                | 50                         |
| GOLDSMITH, F. T. W., & WESTBVE, I, Verulam Buildings,      |          | Plans of Details                                 | 51                         |
| W.C.r.                                                     |          | Sections C.D. and A.B., Half-inch Detail, Centre |                            |
| Norway House, S.W.: Main Entrance                          | I        | Bay, Regent Street                               | 52-55                      |
| ,, Interior of Vestibule                                   | 4        | Half-inch Detail of Second Bay                   | 54                         |
| HAMP, STANLEY (Collcutt & Hamp), 20, Red Lion Square, W.C. |          | North Block Details, Fourth Floor                | 55                         |
| Nos. 2 and 4, St. Mary Axe, E.C.3: Interior Hall           | 16       | Library Detail                                   | 50                         |
| ,, Interior Hall                                           | 17       | Restaurant Detail                                | 55<br>56<br>57<br>57<br>61 |
| Halmle & Corbett, New York, and Bush House, Aldwych.       |          | Half-inch Detail of Pavilion on Regent St. Front | 57                         |
| Bush House, Aldwych, International Sales Building          | 2-3      | Entrance to Lifts                                | 01                         |
| Jones, Campbell, Son & Smithers, 9, Dowgate Hill, E.C.     |          | Main Staircase                                   | 61                         |
| New Premises, King William Street                          | 28       | Sections through Regent Street and Argyll Place  |                            |
| New Bank in Euston Road                                    | 64       | Elevations                                       | 62-65                      |
| Prince's House, Kingsway                                   | 29       | TREHEARN & NORMAN, Winsor House, Kingsway, W.C.  |                            |
| NIVEN & WIGGLESWORTH, 7, John Street, Bedford Row, W.C.    |          | Africa House, Kingsway: Main Entrance            | 6                          |
| Swedish Chamber of Commerce                                | 32       | ,, ,, Vestibule                                  | 7                          |
| RICHARDSON & GILL, 41, Russell Square, W.C.                | 10.00    | ,, ,, Main Facade                                | 8-9                        |
| Moorgate Hall Main Entrance Detail                         | 18       | ,, ,, Elevation                                  | 10                         |
| TANNER, MESSRS. HENRY, 12, Regent Street, S.W.             |          | " " Elevation                                    | II                         |
| Dickens & Jones' New Premises, Regent Street, W            | 33       | " " Detail                                       | 12-15                      |
| Detail                                                     | 34       | ,, ,, Back Elevation                             | 14                         |
| Side Entrance                                              | 35<br>36 | ", ", Third Floor Plan                           | 15                         |
| Front Elevation                                            | 36       | " " Ground Floor Plan                            | 20-21                      |
| Main Entrace to Regent Street                              | 37       | " " Detail                                       | 24-25                      |
| Ground Floor, Interior View                                | 38       | WALLIS. GILBERT & PARTNERS, 29, Roland Gardens,  |                            |
| Typical Sales Department                                   | 39       | Gloucester Road, W.                              |                            |
| Typical Sales Department                                   | 40       | General Electric Co., Witton, Birmingham—        |                            |
| Ladies Waiting Lounge                                      | 41       | Main Entrance                                    | 19                         |
| Back Elevation in Argyll Street                            | 42-43    | Administrative Office                            | 22                         |
| Elevation to Argyll Place                                  | 44       | Entrance Hall                                    | 25                         |
| Elevation to Little Argyll Street                          | 45       | Barker & Dobson, Liverpool                       | 27                         |
| Section on Line DD                                         | 46       | WILLS, F. R. GOULD                               |                            |
| Section AA                                                 | 47       | The Commercial Bank, Gracechurch Street, E.C     | 50-51                      |
|                                                            |          |                                                  |                            |